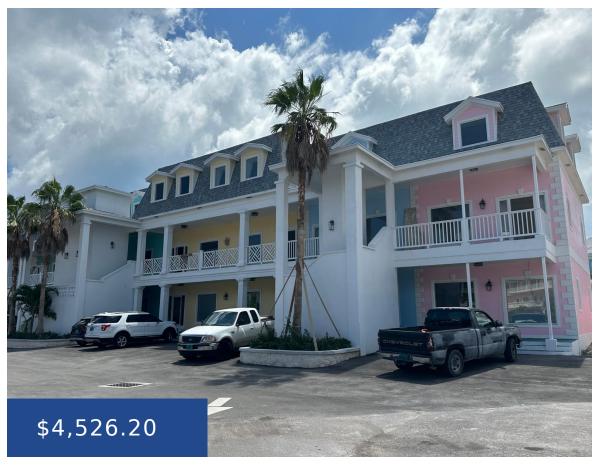

## 205 MARINA LANE, SANDYPORT NEW PROVIDENCE/PARADISE ISLAND

https://wateredgebahamas.com

New build office finished to Sandyport Standard. Also includes 24-hour security, CCTV and back-up generator. Popular restaurants, post office, gas station, bank, and gym close by. Ample parking. Office Size: 1,551.84 sq ft  $\hat{a} \Box \varphi$ 

## **Basics**

**Rental Amount: 4526** 

Island: New Providence/Paradise Island

**Commercial:** Offices

Type: Building Only

Year built: 2024

**Location:** Cable Beach **Category:** Commercial

**Unit Rentable Area:** 1552