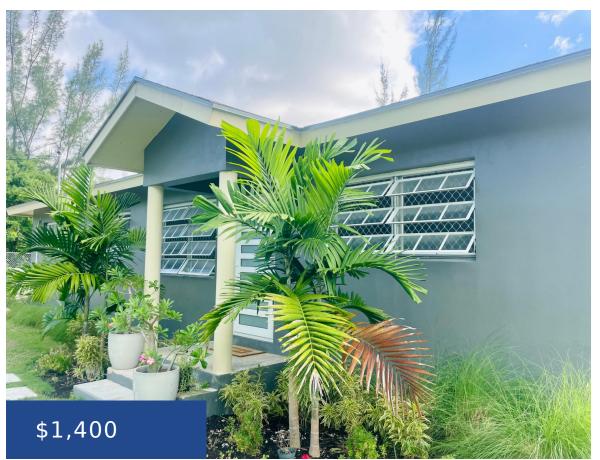

## 20 SCENIC DRIVE NEW PROVIDENCE/PARADISE ISLAND

https://wateredgebahamas.com

Tucked away in the historic neighborhood of Coral Harbour sits this charming one-bedroom apartment. Designed with an open floor plan, this unit provides optimal space offering freedom for furniture layout and interior design. A few amenities include exterior cameras, ring doorbell, hurricane impact doors, two-door entry, sizable storage, security screens and split air conditioning unit. [...]

### **Basics**

Rental Amount: 1400 Title of Property: Coral Harbour Rental

**Location:** Coral Harbour **Island:** New Providence/Paradise Island

**Lot Number:** 20 **Construction:** Concrete Block

Category: Half Duplex Total Finished Floor Area: 1000