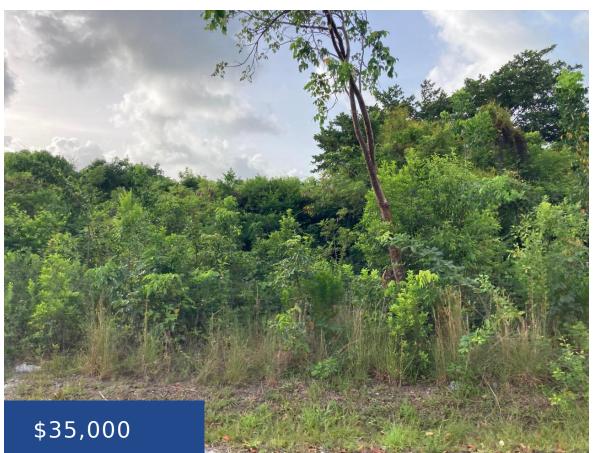

# Basics

Location: Marsh HarbourIsland: AbacoLot Number: 20Lot Width: 100Lot Depth: 100Construction: NoneCategory: Lots/AcreageTotal Finished Floor Area: 10000Type: Lots/AcreageStatus: For Sale OnlyBedrooms: 0 bedsBathrooms: 0 bathsArea: 10000 sq ftLot size: 10000 sq ft

### Miscellaneous

Legal Description: 20 Forest Drive, Dundas Town, Abaco Bahamas