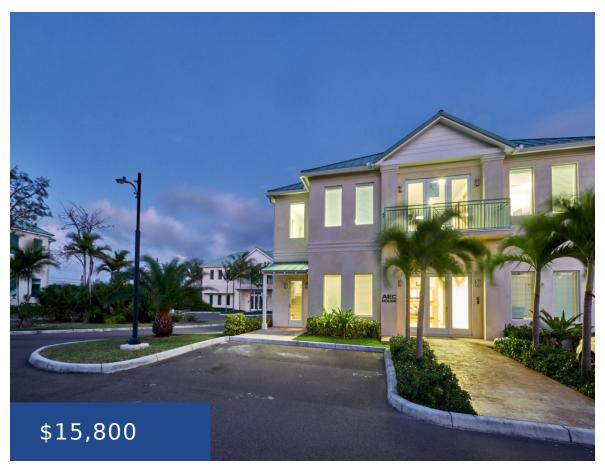

## 2 WESTERN BUSINESS CENTER NEW PROVIDENCE/PARADISE ISLAND

https://wateredgebahamas.com

Step into a seamless business operation with this 4,800 sq ft commercial gem, ready for immediate occupancy. Choose the entire building or a floor. Enjoy his and her restrooms, private offices, and a collaborative receptionist area. The landscaped grounds are gated and well-lit, shared with prestigious neighbors like law firms and banks. Dedicated parking and [...]

## **Basics**

**Rental Amount:** 15800 **Location:** Lyford Cay

Island: New Providence/Paradise Island Business Name: Western Business Center

Category: Business Type: Building Only

**Status:** For Rent Only