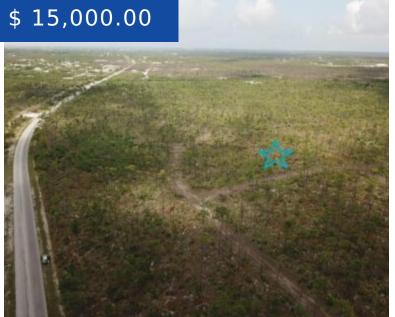

#### **BASIC FACTS**

MLS #: 50806 Type: Lots/Acreage

Status: For Sale Location: Freeport

**Island:** Grand Bahama/Freeport **Lot size:** 17950 sq ft

**Lot Number:** 2 **Area:** 17950 sq ft

Block: 71 Construction: None

### **MISCELLANEOUS**

**Legal Description:** Block 71, Lot 2, Unit 1R, Sandown Lane, Richmond Park, Freeport,

Grand Bahama.