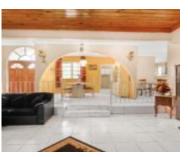

# **Property Features**

Amenities: Fully Fenced, Partial Furnished Style: Bahamian Style

Exterior Finish: Finished Concrete Sewer: Septic - Yes

Water: City Flooring: Mixed, Ceramic Tile

Road: Street Roof: Asphalt Shingle Foundation: Yes Basement Type: Slab Insulation (Ceiling): No Insulation (Walls): No