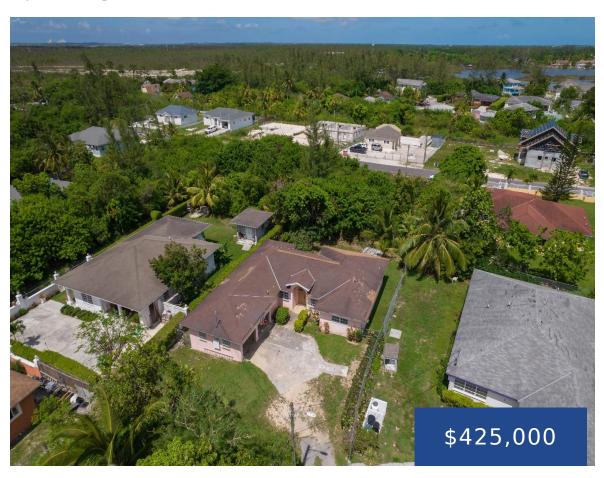

### 2 OASIS DRIVE NEW PROVIDENCE/PARADISE ISLAND

https://wateredgebahamas.com

Discover the potential of this diamond in the rough, located in the highly sought-after Coral Harbour subdivision. This single-family home offers spacious rooms throughout, perfect for creating your dream living space. The expansive yard is a true gem, featuring lush foliage, a variety of fruit trees, and a delightful patio area ideal for outdoor entertaining [...]

## **Basics**

Location: Coral Harbour Subdivision: Coral Harbour Close

Island: New Providence/Paradise Island Lot Number: 14

Construction: Concrete Block Category: Single Family Home

**Total Finished Floor Area: 2080 Type:** Single Family Home

**Status:** For Sale Only Bedrooms: 4 beds Bathrooms: 3 baths Area: 2080 sq ft

Year built: 1998 **Lot size: 10625** sq ft