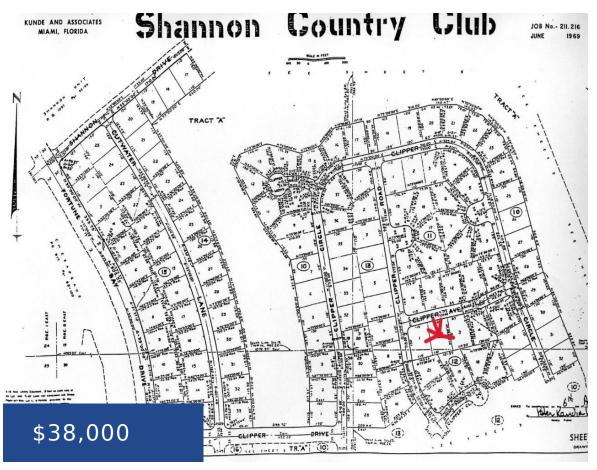

## **Basics**

**Location:** Shannon Country Club **Island:** Grand Bahama/Freeport

Lot Number: 2 Block: 12

Construction: None Category: Lots/Acreage

**Total Finished Floor Area:** 20000 **Type:** Lots/Acreage

## 2 CLIPPER AV SHANNON COUNTR GRAND BAHAMA/FREEPORT

https://wateredgebahamas.com

Single family property for your dream house. Quiet area and excellent investment for the future.

- 0 beds
- 0 baths
- Lots/Acreage
- Lots/Acreage
- For Sale Only
- 20000 sq ft