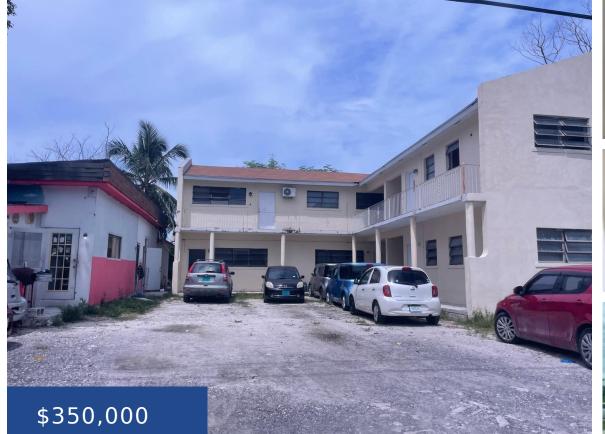

### 2 BUTTONWOOD AVENUE NEW PROVIDENCE/PARADISE ISLAND

https://wateredgebahamas.com

Seven unit apartment priced for quick sale in the Buttonwood Ave area. This is a great investment opportunity. The units are fully rented. Schedule a viewing today!

- 7 beds
- 7 baths
- Apartment Complex
- Apartment Complex
- For Sale Only
- 10000 sq ft

# Basics

Location: Other New Providence/NassauIsland: New Providence/Paradise IslandLot Number: 2Construction: Concrete BlockCategory: Apartment ComplexTotal Finished Floor Area: 5000Type: Apartment ComplexStatus: For Sale OnlyBedrooms: 7 bedsBathrooms: 7 bathsArea: 10000 sq ftLot size: 10000 sq ftYear built: 1994Status: Post