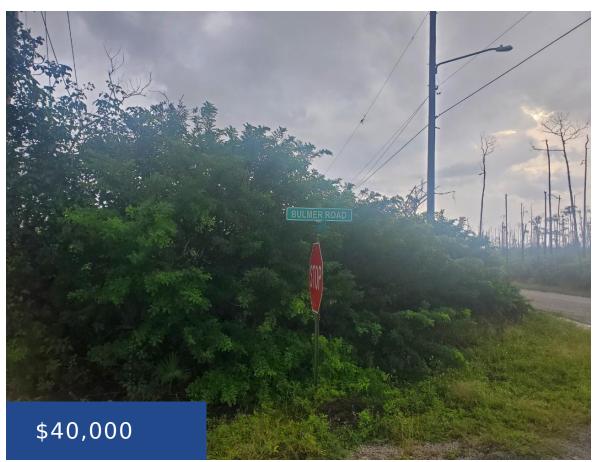

### 2 BULMER ROAD GRAND BAHAMA/FREEPORT

https://wateredgebahamas.com

This property of land is situated in the Lincoln Green Subdivision, Freeport Grand Bahama and is consist of well over 14k sq ft of land in a well desire area. Price to sell bank foreclosed Call for more details.

#### **Basics**

**Location:** Sentinel Bay Subdivision Island: Grand Bahama/Freeport

**Lot Number:** 2 **Block:** 6

Construction: None Category: Lots/Acreage

Type: Lots/Acreage Status: For Sale Only

**Bedrooms: 0** beds **Bathrooms: 0** baths

**Area: 0** sq ft **Lot size: 14922** sq ft