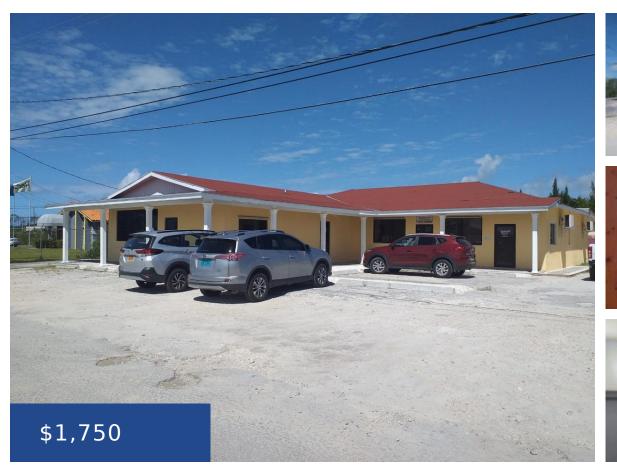

**#2 BELLEVUE LANE; FREEPORT, BAHAMAS GRAND BAHAMA/FREEPORT** 

https://wateredgebahamas.com

This ideal rental unit is located in a well-maintained building located in the business section of Freeport, Bahamas. The 1200 square foot unit has Central Air Conditioning, a Foyer, Large Office area, Conference Room, Lunch Room and a Bathroom.

## Basics

Rental Amount: 1750 Island: Grand Bahama/Freeport Block: A Unit Rentable Area: 1200 Status: For Rent Only Location: Civic Industrial Area Lot Number: 2 Category: Commercial Type: Building Only