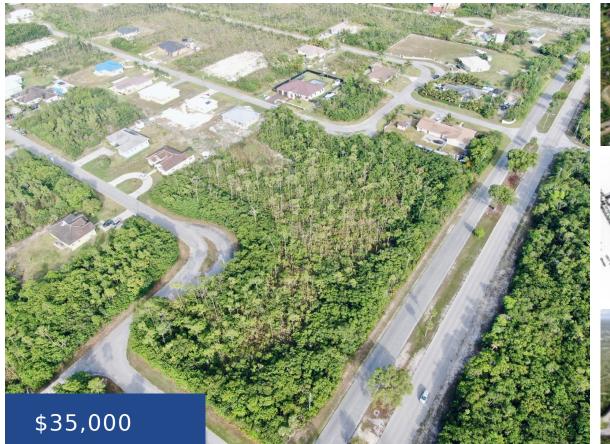

### 2 BALAO ROAD/GANYMEDE DRIVE GRAND BAHAMA/FREEPORT

https://wateredgebahamas.com

Single family vacant lot located in Arden Forest, Freeport, Grand Bahama. This lot is perfect for a first-time home builder. It is centrally located and very near, grocery stores, Port Lucaya Market Place, clinics, schools and the airport. All utilities are accessible. Call us today to make an offer!