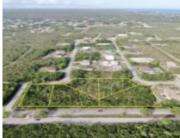

### 2 BALAO ROAD/GANYMEDE DRIVE GRAND BAHAMA/FREEPORT

https://wateredgebahamas.com

Single family vacant lot located in Arden Forest, Freeport, Grand Bahama. This lot is perfect for a first-time home builder. It is centrally located and very near, grocery stores, Port Lucaya Market Place, clinics, schools and the airport. All utilities are accessible. Call us today to make an offer!