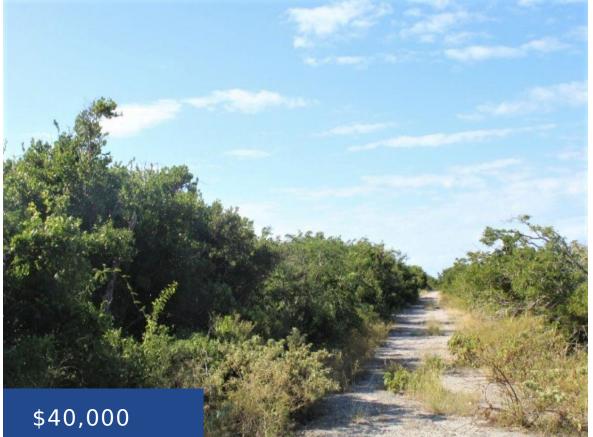

### 2 ACRES IN MORRISVILLE LONG ISLAND

https://wateredgebahamas.com

area and is located only 10 minutes from the capital, Clarence Town where the government dock is. Two freighters come in from the United States and Nassau with supplies. There are many public boat ramps where one can [...]

## **Miscellaneous**

in the Settlement of Morrisville, Long Island. Bahamas

Legal Description: 2 Acre Acre parcel Site Influences: Easy Access, Family Oriented, Private Setting, Treed Lot, Quiet Area, Acreage, Road -Gravel, Level Lot, Pets Allowed