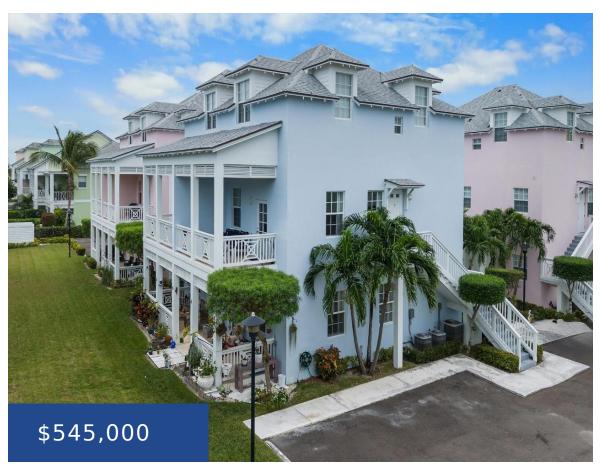

## 1B ANCHORAGE NEW PROVIDENCE/PARADISE ISLAND

https://wateredgebahamas.com

Located at 1B Anchorage, this enchanting property combines the allure of a cozy cottage with the sophistication of a prime residence. This property boasts two bedrooms and 2 1/2 baths, offering a perfect blend of comfort and style. The interior of the cottage is adorned with tasteful and beautiful furnishings, creating a warm and inviting [...]

## **Basics**

**Location:** Yamacraw **Subdivision:** Palm Cay

**Island:** New Providence/Paradise Island **Lot Number:** 101

Construction: Concrete Block Category: Condo

Total Finished Floor Area: 1222 Type: Condo

Status: For Sale Only

Bedrooms: 2 beds

Area: 1222 sq ft

Lot size: 0 sq ft