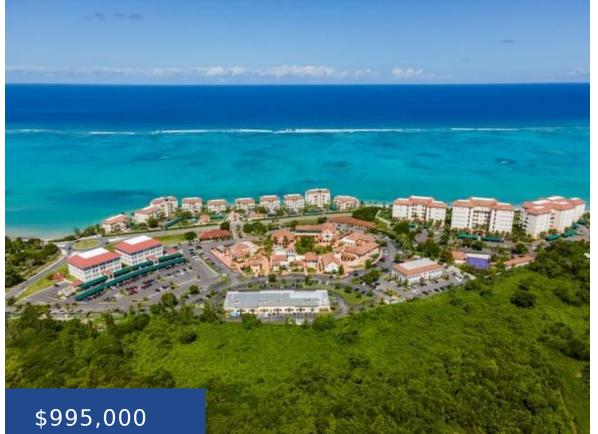

### **1A CAVES HEIGHTS NEW PROVIDENCE/PARADISE ISLAND**

https://wateredgebahamas.com

Set in seven acres of tropical landscaped grounds and overlooking a pristine sandy

beach, Caves Heights is one of Nassau's most desirable locations. This 3-bedroom,

featuring his and hers walk-in closet, a large open-plan living & dining area, a guest

3.5-bathroom corner, ground floor unit offers spacious master bedroom suite

- 3 beds
- 3 baths
- Condo
- Condo
- For Sale Only
- 1900 sq ft

# Basics

- Location: West Bay Street Island: New Providence/Paradise Island Lot Number: 1A Construction: Concrete Block,Steel/Concrete Category: Condo Type: Condo Bedrooms: 3 beds Area: 1900 sq ft
- Subdivision: Caves Heights Half Bathrooms: 1 Block: 2 Floors In Building: 7 Total Finished Floor Area: 1314 Status: For Sale Only Bathrooms: 3 baths Lot size: 1900 sq ft