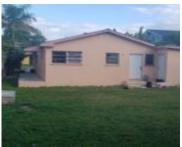

### 19 WALLACE ROAD NEW PROVIDENCE/PARADISE ISLAND

https://wateredgebahamas.com

This Duplex is situated at 19 Wallace Road. The lot approximates 5,100 sq ft in size. It is a part of the middle-income neighborhood of the Greater Chippingham Subdivision. The property is represented by: 2 â 2 bedroom 1 bathroom units with a living / Dining Room. There is an unfinished Efficiency that can be [...]