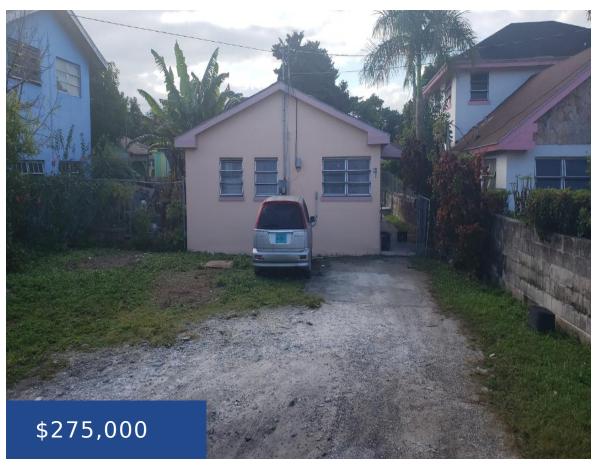

### 19 WALLACE ROAD NEW PROVIDENCE/PARADISE ISLAND

https://wateredgebahamas.com

This Duplex is situated at 19 Wallace Road. The lot approximates 5,100 sq ft in size. It is a part of the middle-income neighborhood of the Greater Chippingham Subdivision. The property is represented by: 2 â 2 bedroom 1 bathroom units with a living / Dining Room. There is an unfinished Efficiency that can be [...]

#### **Basics**

**Title of Property:** Baker Duplex

Island: New Providence/Paradise Island

Lot Width: 50

Lot Shape: Rectangle

Category: Full Duplex

**Type:** Full Duplex

Bedrooms: 4 beds

**Area: 1600** sq ft

Year built: 2004

Location: Chippingham

Lot Number: 5 A

Lot Depth: 102

**Construction:** Concrete Block

**Total Finished Floor Area: 1300** 

Status: For Sale Only