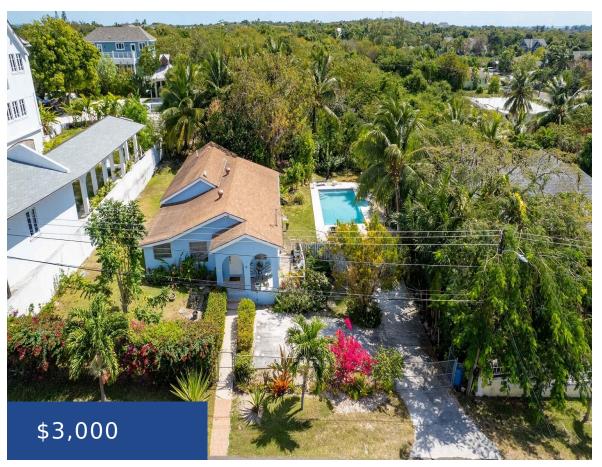

#### 19 SUGAR APPLE STREET NEW PROVIDENCE/PARADISE ISLAND

https://wateredgebahamas.com

AVAILABLE APRIL 2024, this inviting home is located in the wonderful community of San Souci. The elevated property has a spacious, enclosed yard with a refreshing pool to enjoy. Beyond the open concept living area are 3 comfortable bedrooms along with 2 bathrooms plus a laundry room conveniently equipped with a washer and dryer. This [...]

### **Basics**

Rental Amount: 3000 Location: Eastern Road

**Subdivision:** San Souci **Island:** New Providence/Paradise Island

**Total Finished Floor Area:** 1539 **Type:** Single Family Home

**Status:** For Rent Only **Bedrooms: 3** beds