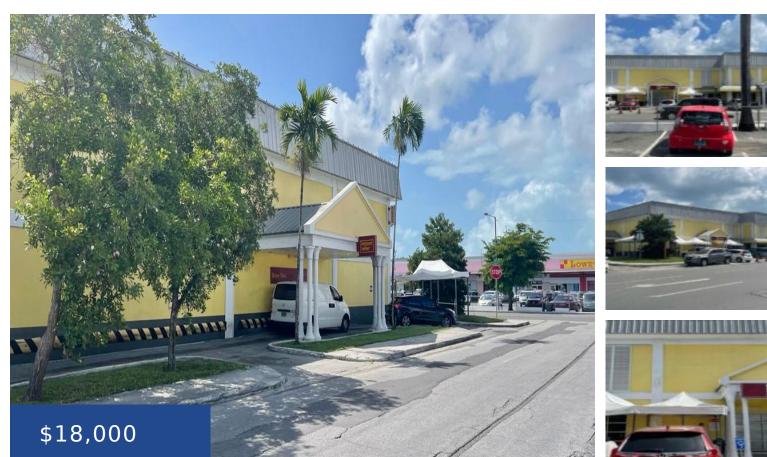

## **19 MADEIRA STREET NEW PROVIDENCE/PARADISE ISLAND**

https://wateredgebahamas.com

Centrally located in the heart of the Palmdale business community in a high traffic area with ample parking. All utilities are in place and ready for a smooth transition. The existing fit out was previously used by a bank. A rare opportunity to occupy a prime commercial location. Up to 3000 sq ft available.

- Commercial
- For Rent Only
- 3000 sq ft

## Basics

Rental Amount: 18000 Location: Palmdale Category: Commercial Type: Building Only Area: 3000 sq ft Title of Property: 19 Madeira Street Island: New Providence/Paradise Island Unit Rentable Area: 3000 Status: For Rent Only