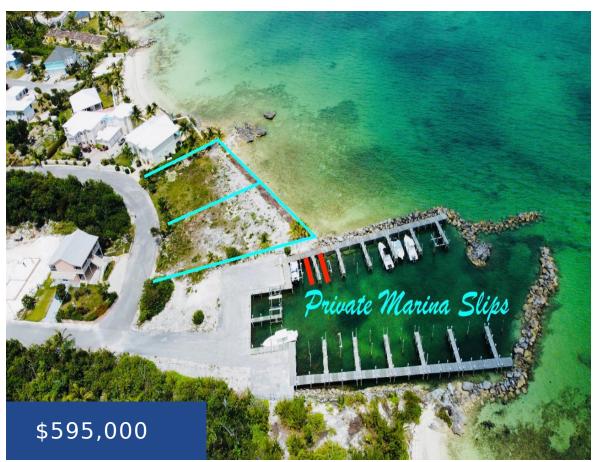

## **18 SUNRISE MOON 18 ABACO**

https://wateredgebahamas.com

"Sunrise Moon" #18 is a water front parcel that is located in the heart of Marsh Harbour in an exclusive gated community. This is one of only two water front lots in the subdivision. This build site allows for ample space to build your Island Dream Home or you very own "Slice of Paradise". The seller [...]

## **Basics**

Location: Marsh Harbour

Lot Number: 18

Category: Lots/Acreage

**Status:** For Sale Only

Bathrooms: 0 baths

Lot size: 16239 sq ft

Island: Abaco

## **Property Features**

**Amenities:** Fully Fenced, Dock **Style:** Single Family Lot

**Exterior Finish:** None **Sewer:** None

Water: City Roof: Other

Foundation: No Air conditioning (Condo): None

Assessment Includes (Condo): No Fee Parking Type: Open