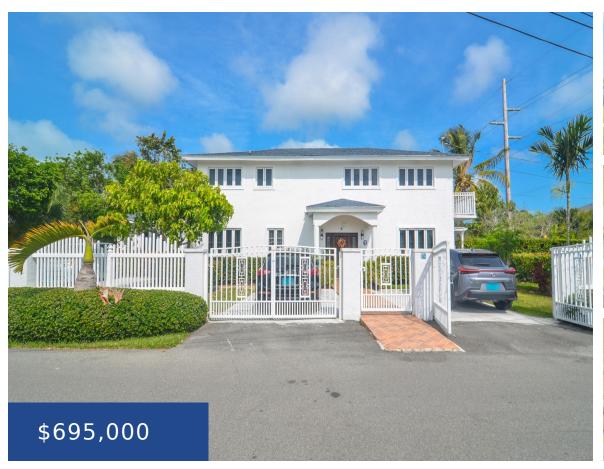

### 18 JASMINE CLOSE NEW PROVIDENCE/PARADISE ISLAND

https://wateredgebahamas.com

Indulge in comfort and luxury in this stunning 5-bed, 3-bath Tropical Gardens sanctuary, spanning 3,400 sq. ft. of opulence on an 8,150 sq. ft. lot. This haven of convenience features a backup generator and solar-powered system. Designed for family gatherings, it boasts a sprawling living room, charming dining area, snug TV room, and gourmet kitchen [...]

#### **Basics**

**Location:** West Bay Street **Subdivision:** Tropical Gardens

**Island:** New Providence/Paradise Island **Lot Number:** 92

Construction: Concrete Block Floors In Building: 2

Category: Single Family Home Total Finished Floor Area: 3400

**Type:** Single Family Home **Status:** For Sale Only

**Bedrooms: 5** beds **Bathrooms: 3** baths

**Area: 8150** sq ft **Lot size: 8150** sq ft