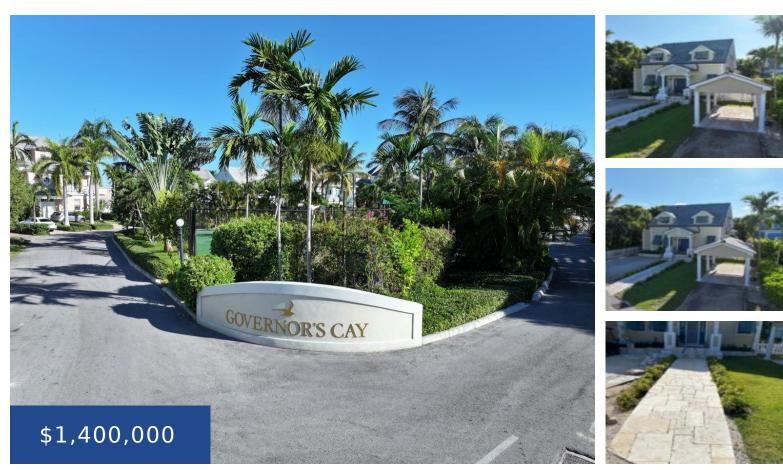

### **18 GOVERNOR'S CAY NEW PROVIDENCE/PARADISE ISLAND**

https://wateredgebahamas.com

Welcome to 18 Governors Cay, an exquisite canal-front home in the prestigious Sandyport community of Nassau. This elegantly designed two-storey residence features an open floor plan with high ceilings, large bay windows, and double French doors that connect the interior to the scenic outdoor space. With four (4) spacious bedrooms and 3.5 luxurious baths, the [...]

- 4 beds
- 4 baths
- Single Family Home
- Single Family Home
- For Sale Only
- 2756 sq ft

## Basics

Location: West Bay Street Island: New Providence/Paradise Island Construction: Concrete Block Type: Single Family Home Bedrooms: 4 beds Area: 2756 sq ft Subdivision: Sandyport Lot Number: 18 Category: Single Family Home Status: For Sale Only Bathrooms: 4 baths Lot size: 2756 sq ft