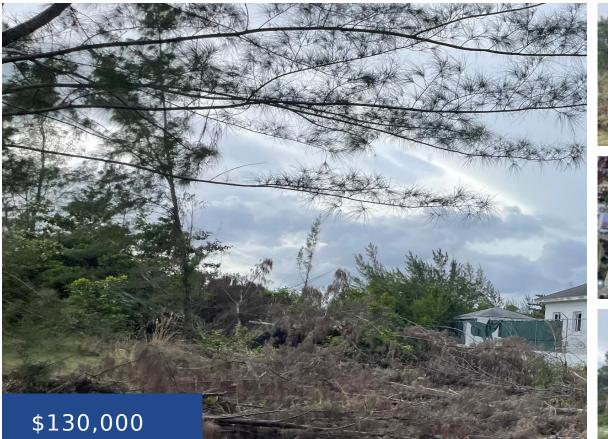

### **18 CLIFTON STREET NEW PROVIDENCE/PARADISE ISLAND**

https://wateredgebahamas.com

Great investment opportunity. Prime commercial lot located in the Mount Royal Avenue area. The lot is 50 x 100 in size. Just minutes away from Downtown Nassau. Make an offer today.

## Basics

Location: Other New Providence/Nassau Lot Number: 18 Lot Depth: 100 Type: Land Only Lot size: 5000 sq ft Island: New Providence/Paradise Island Lot Width: 50 Category: Business Status: For Sale Only