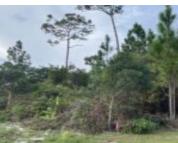

### **18 CLIFTON STREET NEW PROVIDENCE/PARADISE ISLAND**

https://wateredgebahamas.com

Great investment opportunity. Prime commercial lot located in the Mount Royal Avenue area. The lot is 50 x 100 in size. Just minutes away from Downtown Nassau. Make an offer today.

## Basics

Location: Other New Providence/Nassau Lot Number: 18 Lot Depth: 100 Type: Land Only Lot size: 5000 sq ft Island: New Providence/Paradise Island Lot Width: 50 Category: Business Status: For Sale Only