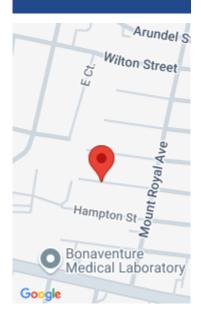

# Miscellaneous

Legal Description: Lot 18 Clifton Street, Mount Royal Avenue, Nassau, Bahamas