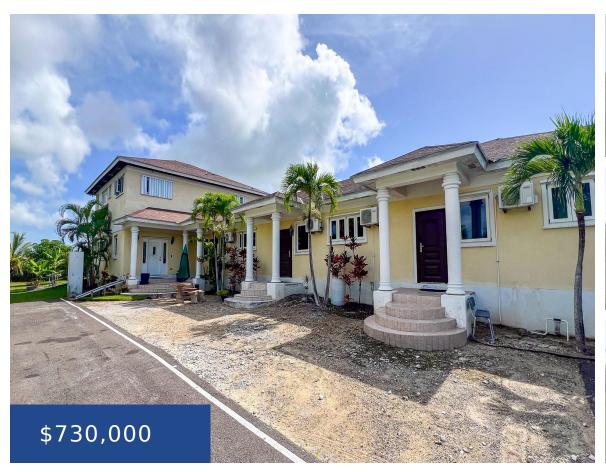

### 17C LAKE ROAD NEW PROVIDENCE/PARADISE ISLAND

https://wateredgebahamas.com

This property is a Fourplex waterfront town house located in Coral Harbour. This income generating property contains two, one bedroom one bath units, One two bed one bath unit and a three bed two bath unit.

## **Basics**

**Location:** Coral Harbour **Island:** New Providence/Paradise Island

Half Bathrooms: 1 Lot Number: 17C

**Total Finished Floor Area:** 8000 **Type:** Fourplex

Status: For Sale Only

Bedrooms: 7 beds