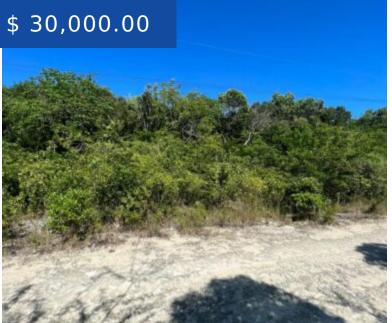

### **BASIC FACTS**

MLS #: 50632 Type: Lots/Acreage

Status: For Sale Only Location: George Town

Island: Exuma & Exuma Cays Lot size: 10000 sq ft

**Lot Number:** 17775 **Area:** 10000 sq ft

**Construction:** Other **Total Finished Floor Area:** 10000

### **MISCELLANEOUS**

 $\textbf{Legal Description:}\ 1775\ \text{sub Bahama Sound \#18 Lady Slipper Drive, George Town,}$ 

Exuma.