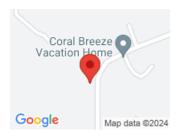

### **BASIC FACTS**

MLS #: 50632 Type: Lots/Acreage

Status: For Sale Only Location: George Town

Island: Exuma & Exuma Cays Lot size: 10000 sq ft

**Lot Number:** 17775 **Area:** 10000 sq ft

**Construction:** Other **Total Finished Floor Area:** 10000

### **MISCELLANEOUS**

 $\textbf{Legal Description:}\ 1775\ \text{sub Bahama Sound \#18 Lady Slipper Drive, George Town,}$ 

Exuma.