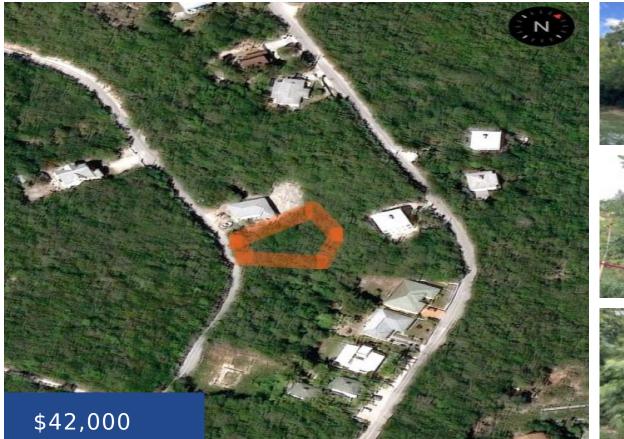

### **17203 CROCODILE DRIVE EXUMA & EXUMA CAYS**

https://wateredgebahamas.com

This lot is 113.56 ft x 128.21 ft x 55.01 ft x 125.30 ft near the top of a hill, the land has many trees on it and flanked by a house to the western side. There is electricity nearby. There are schools, restaurants, hair saloons, grocery stores, liquor stores, hardware store, in the area. [...]

## Basics

Title of Property: 17203 Crocodile Dr Subdivision: Bahama Sound 18 Lot Number: 17203 Construction: None Total Finished Floor Area: 10600 Status: For Sale Only Bathrooms: 0 baths Lot size: 10600 sq ft Location: Bahama Sound Island: Exuma & Exuma Cays Lot Shape: Five Sided Category: Lots/Acreage Type: Lots/Acreage Bedrooms: 0 beds Area: 10600 sq ft