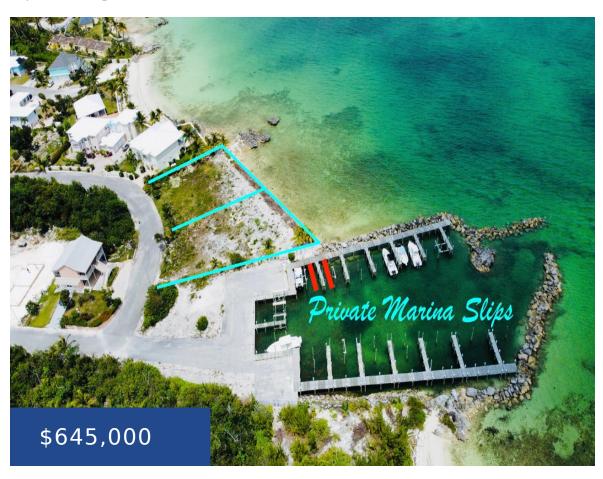

## 17 SUNRISE MOON 17 ABACO

https://wateredgebahamas.com

"Sunrise Moon" #17 is a water front parcel that is located in the heart of Marsh Harbour in an exclusive gated community. This is one of only two water front lots in the subdivision. This build site allows for ample space to build your Island Dream Home or you very own "Slice of Paradise". The seller [...]

## **Basics**

Title of Property: SUNRISE MOON 17 Location: Marsh Harbour

Island: Abaco Lot Number: 17

Construction: NoneCategory: Lots/AcreageType: Lots/AcreageStatus: For Sale Only

**Bedrooms: 0** beds **Bathrooms: 0** baths

**Area: 0** sq ft **Lot size: 17658** sq ft

## **Property Features**

Amenities: Dock Style: Single Family Lot

**Exterior Finish:** None **Sewer:** None

Water: City Roof: Other

Foundation: No Air conditioning (Condo): None

Assessment Includes (Condo): Garbage Disposal Parking Type: Street, Open