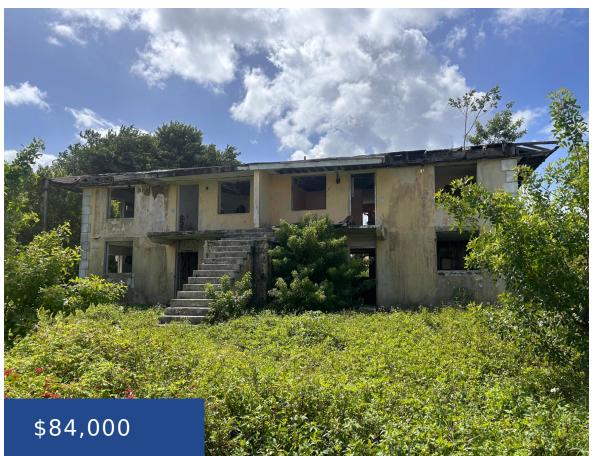

### 168 GRENFELL AVENUE, FREEPORT GRAND BAHAMA/FREEPORT

https://wateredgebahamas.com

Investment Opportunity in Freeport, Grand Bahama! This fixer-upper fourplex offers excellent potential for rental income and long-term appreciation. The property sits on a spacious lot in a quiet residential neighborhood, featuring four unitsâ\\_each with one bedroom and one bathroom. This could be transformed into an attractive income-generating property with some vision and updates. Key features [...]

#### **Basics**

**Title of Property:** Fourplex on Grenfell

**Island:** Grand Bahama/Freeport **Construction:** Concrete Block

**Total Finished Floor Area: 2500** 

**Status:** For Sale Only **Bathrooms: 4** baths **Lot size: 13000** sq ft