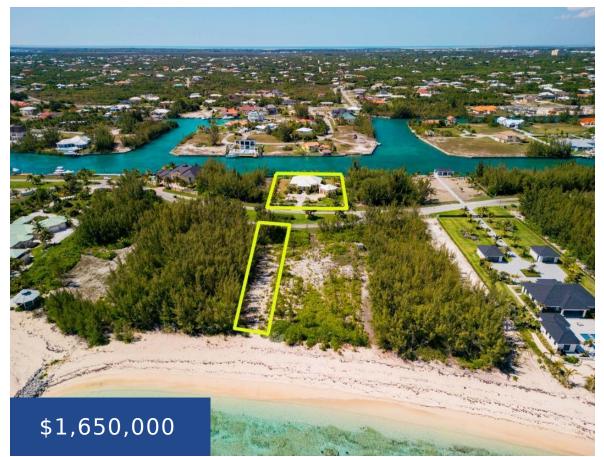

### **16 PRINCESS ISLE GRAND BAHAMA/FREEPORT**

https://wateredgebahamas.com

Nestled within a gated beachfront community, this stunning 3,100 square foot home offers

luxury living at its finest. Boasting 2 spacious bedrooms and 2.5 baths, this meticulously

designed residence is the epitome of coastal elegance. Situated along the tranquil canal,

the home features deep water dockage, perfect for those with a penchant for aquatic

- 2 beds
- 2 baths
- Single Family Home
- Single Family Home
- For Sale Only
- 3100 sq ft

# Miscellaneous

**Legal Description:** Bahamia Block 41, Lot 16 **Site Influences:** Quiet Area, Waterfront - Ocean, Road - Paved, Gated Community, Beach Front, Canal Front