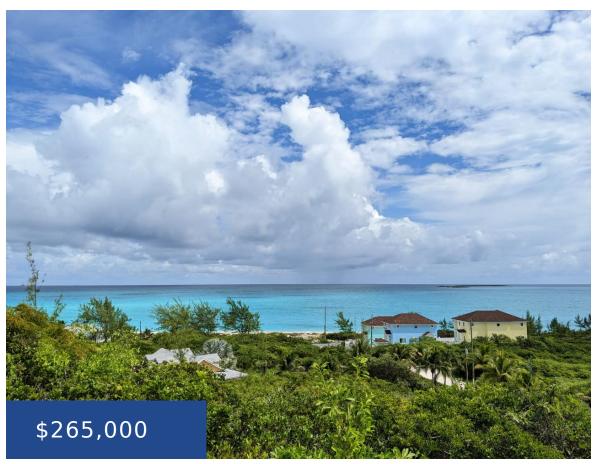

#### 16 MOSS TOWN ROAD EXUMA & EXUMA CAYS

https://wateredgebahamas.com

Just over an acre open zoning lot will offer panoramic ocean views and refreshing breezes. A short walk down to a beautiful long stretch of beach for swimming, long walks or simple relaxing enjoying the sounds of the waves. The adjoining lot in front is also available for expanded space or a family compound.

### **Basics**

**Location:** Jimmy Hill Island: Exuma & Exuma Cays

Lot Number: 16 Lot Width: 160

Lot Shape: irregular Construction: None

Category: Lots/Acreage Type: Lots/Acreage

**Status:** For Sale Only **Bedrooms: 0** beds

# Miscellaneous

**Legal Description:** Jimmy Hill, **Site Influences:** Central location, Golf Course

Lot 16, Great Exuma Nearby, Hillside, View - Ocean, Road - Paved, Marina Nearby

Call us now

Phone: 242.424.4448