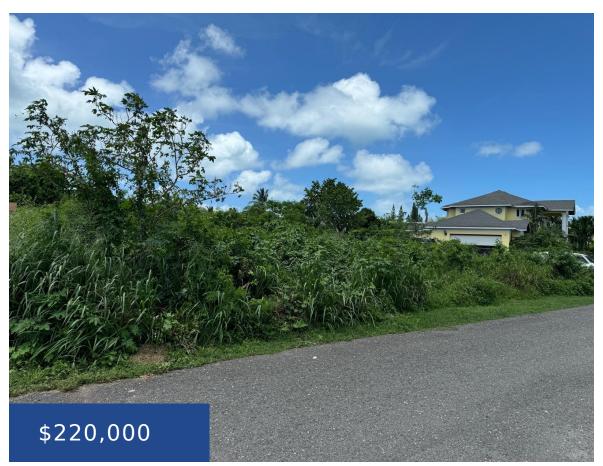

#### 16 BROADFIELDS ROAD NEW PROVIDENCE/PARADISE ISLAND

https://wateredgebahamas.com

Discover the perfect canvas for your dream home in prestigious Winton Heights. This spacious 15,729 sqft lot offers a rare opportunity in an established, upscale neighborhood. With all utilities conveniently underground, envision your ideal residence surrounded by hilltop luxury homes. Enjoy a tranquil, family-oriented atmosphere near private and public schools, essential amenities, grocers, banks and [...]

- 0 beds
- 0 baths
- Lots/Acreage
- Lots/Acreage
- For Sale Only
- 15729 sq ft

## **Basics**

Location: Winton Subdivision: Winton Heights

Island: New Providence/Paradise Island Lot Number: 16

Block: 9 Construction: None

**Total Finished Floor Area: 15729** Category: Lots/Acreage

Type: Lots/Acreage Status: For Sale Only Bedrooms: 0 beds Bathrooms: 0 baths

**Area: 15729** sq ft **Lot size: 15729** sq ft