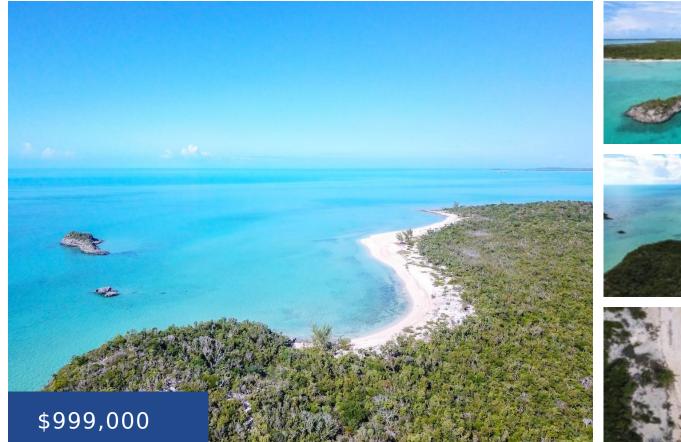

### **16 ACRE BEACHFRONT PARCEL LONG ISLAND**

https://wateredgebahamas.com

Indian Hole Point is centrally located on Long island close to Salt Pond amenities and midway between the Stella Maris and Deadman's Cay airports. This 16+ acre beachfront property features a beautiful sandy beach and elevated views on the very end of the Indian Hole Point peninsula. The property offers complete privacy and expansive space [...]

## Miscellaneous

**Legal Description:** Lot 11-Indian Hole Point, Long Island **Site Influences:** View - Ocean, Shopping Nearby, Quiet Area, Acreage, Road - Gravel, Beach Front