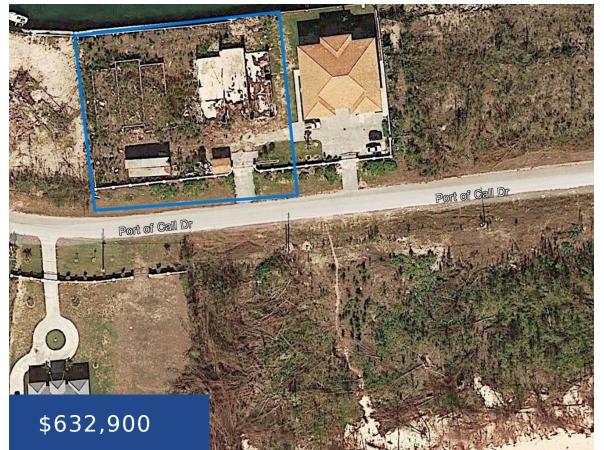

## **15&16 PORT OF CALL DRIVE GRAND BAHAMA/FREEPORT**

https://wateredgebahamas.com

Nestled on Port of Call Drive, one of the most attractive areas on Grand Bahama, this newly listed gem wont last long on the market. With this investment you can have the best of both worls by owning a piece of paradise and having an income producing property. This stel of a deal includes two [...]

## Basics

Location: Freeport Lot Number: 15&16 Category: Commercial Type: Land Only Lot size: 29752 sq ft Island: Grand Bahama/Freeport Block: 2 Land and Services: Waterfront Property Status: For Sale Only