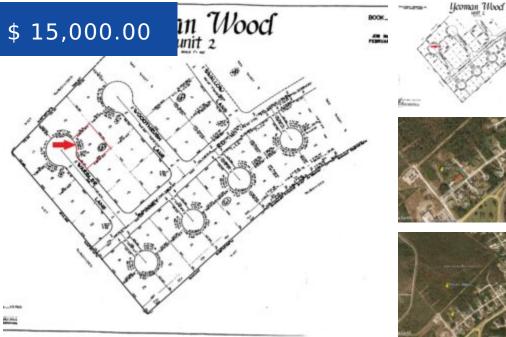

## **BASIC FACTS**

| MLS #: 49405                     | Type: Lots/Acreage                     |
|----------------------------------|----------------------------------------|
| Status: For Sale Only            | Title of Property: Affordable property |
| Location: Yeomanwood Subdivision | Island: Grand Bahama/Freeport          |
| <b>Lot size:</b> 10000 sq ft     | Lot Number: 15                         |
| Lot Width: 100                   | Lot Depth: 100                         |
| Lot Shape: rectangular           | <b>Area:</b> 10000 sq ft               |
| <b>Block:</b> 60                 | Construction: None                     |
| Total Finished Floor Area: 10000 |                                        |

## MISCELLANEOUS

**Legal Description:** Lot 15, Block 60, Yeoman Wood Unit 2. **Site Influences:** Central location,Easy Access,Family Oriented,Golf Course Nearby,Shopping Nearby,Treed Lot,Wooded Area,Recreation Nearby,Quiet Area,No Thru Road