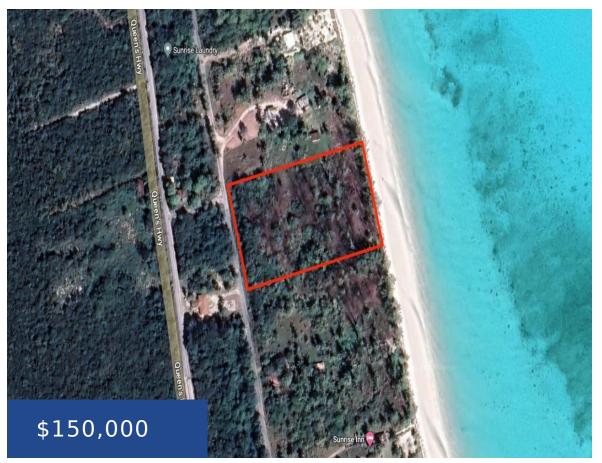

## **#15 KEMP'S BAY ANDROS ANDROS**

https://wateredgebahamas.com

26,500 sq ft lot with 100 feet on sandy beach in South Andros perfect to construct a building for a vacation home, Air BnB or both! South Andros is close to Nassau and Florida and known for it's Bone Fishing Lodges. Kemp's Bay has Schools, Churches, Grocery Stores, and Hardware Stores. It won't last long [...]

## **Basics**

Title of Property: Kemps Bay

Location: Kemp's Bay

Island: Andros Lot Number: 15

Construction: None Category: Lots/Acreage

Type: Lots/Acreage Status: For Sale Only

Bedrooms: 0 beds Bathrooms: 0 baths

**Area: 26500** sq ft **Lot size: 26500** sq ft