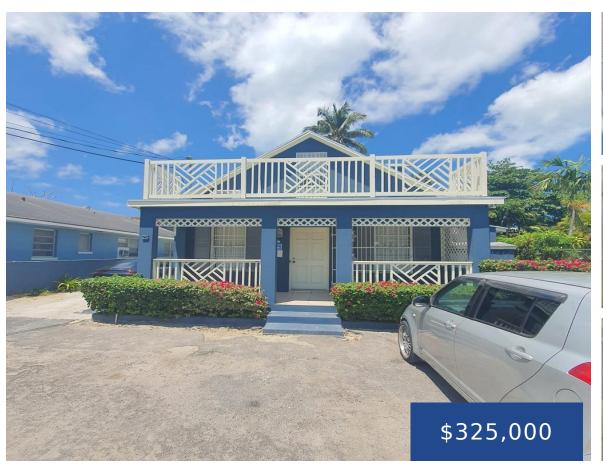

### 15 HARLEY STREET NEW PROVIDENCE/PARADISE ISLAND

https://wateredgebahamas.com

This 2 storey Bahamian-style building with security on the windows and doors is easily accessible and centrally located on Harley Street, in the Palmdale area just off Rosetta and Montrose Avenue. Features include a covered entry porch, first floor living and dining area, kitchen, 2 bathrooms and tiled floors. Second floor loft holds 2 bedrooms [...]

- 3 beds
- 2 baths
- Single Family Home
- Single Family Home
- For Sale Only
- 5000 sq ft

#### **Basics**

Title of Property: Residential Building

Island: New Providence/Paradise Island

Lot Width: 50

Lot Shape: Rectangular

**Construction:** Concrete Block

**Total Finished Floor Area: 1489** 

**Status:** For Sale Only