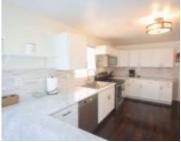

# **Property Features**

Amenities: Garden Area, Fully

Fenced, Furnished, Hurricane Windows

Exterior Finish: Finished Concrete

Water: City

Flooring: Ceramic Tile

Roof: Metal

Air conditioning (Condo): Split

Covered Parking (Condo): 1

Parking Type: Carport - Single, Additional Parking

**Style:** Townhouse

Sewer: Septic - Yes

Laundry: In Unit

Road: Street

**Foundation:** Yes

Outdoor Area (Condo): Patio