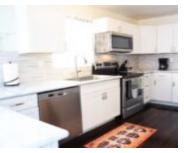

# **Property Features**

Amenities: Garden Area, Fully

Fenced, Furnished, Hurricane Windows

Exterior Finish: Finished Concrete

Water: City

Flooring: Ceramic Tile

Roof: Metal

Air conditioning (Condo): Split

Covered Parking (Condo): 1

Parking Type: Carport - Single, Additional Parking

**Style:** Townhouse

Sewer: Septic - Yes

Laundry: In Unit

Road: Street

**Foundation:** Yes

Outdoor Area (Condo): Patio