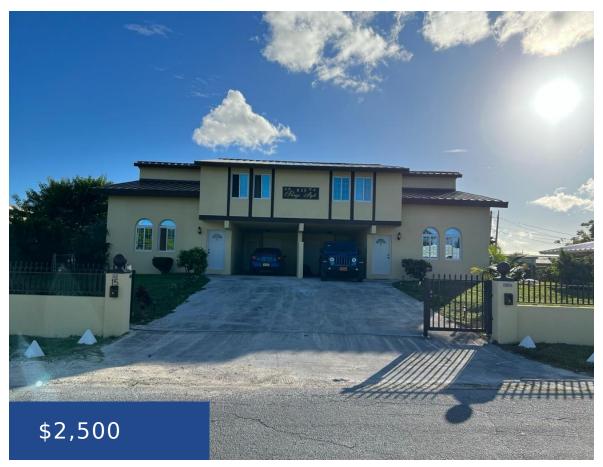

#### 15 FERRY HORSE LANE GRAND BAHAMA/FREEPORT

https://wateredgebahamas.com

This recently remodeled duplex townhouse is now available for rent. Featuring three bedrooms, two and a half baths, Full Kitchen, Full Size Washer & Dryer, Smart TV, Air conditioned, Gated with Parking for two cars, small outdoor patio, located within walking distance to seahorse plaza with Grocery store, banking, Pizzeria, Cell Phone Stores, Liquor & [...]

- 3 beds
- 2 baths
- Half Duplex
- Half Duplex
- For Rent Only
- 2330 sq ft

### **Basics**

**Rental Amount: 2700** 

**Location:** Freeport Half Bathrooms: 1

Block: 6

Floors In Building: 2

**Total Finished Floor Area: 2330** 

**Status:** For Rent Only **Bathrooms: 2** baths **Lot size: 12500** sq ft

Title of Property: Paige Apartments

Island: Grand Bahama/Freeport

Lot Number: 15

Construction: Concrete Block

Category: Half Duplex

Type: Half Duplex
Bedrooms: 3 beds

**Area: 2330** sq ft