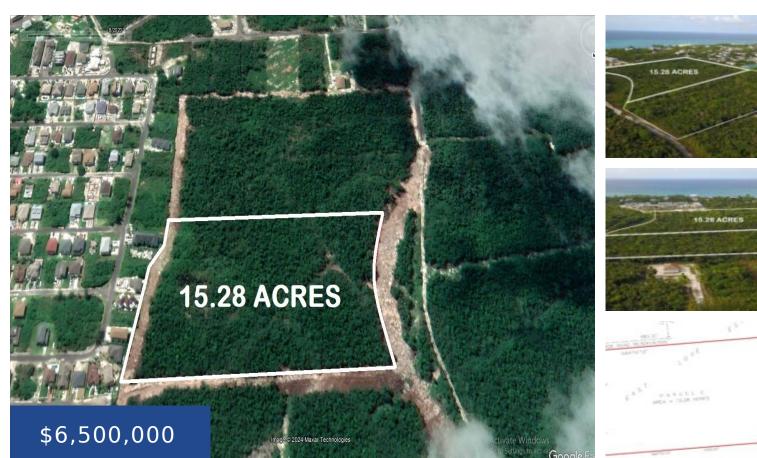

### **15.28 ACRES LOVE BEACH WE NEW PROVIDENCE/PARADISE ISLAND**

https://wateredgebahamas.com

Seize this prime development opportunity in Western New Providence: 15.28 acres of multi-family land in Love Beach. Surrounded by luxury communities and upcoming developments, this sought-after location is within walking distance to the beach and minutes from Sir Lynden Pindling International Airport, shopping, and entertainment. This multi-family acreage is Ideal for a developer seeking to [...]

## Basics

Location: Love Beach Lot Number: Parcel C Category: Lots/Acreage Status: For Sale Only Bathrooms: 0 baths Lot size: 665843 sq ft Island: New Providence/Paradise Island Construction: None Type: Lots/Acreage Bedrooms: 0 beds Area: 0 sq ft