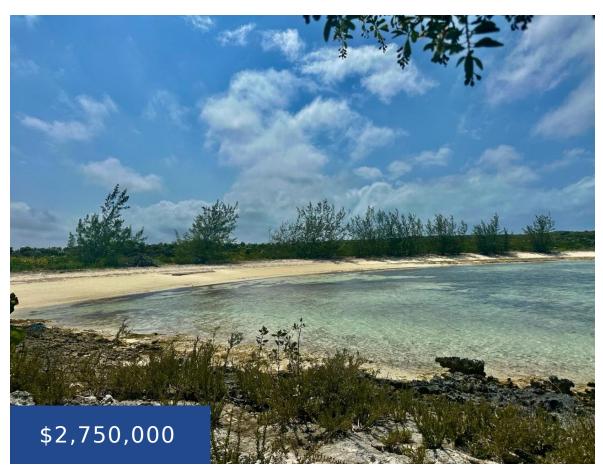

### 144 ACRES LONG ISLAND LONG ISLAND

https://wateredgebahamas.com

Spanning over 144 acres with 5,500 feet of waterfront, this property presents a vast canvas for your coastal vision. Whether you dream of a private estate, eco-resort, or exclusive development, the possibilities are as limitless as the horizon. With two secluded coves at your doorstep, enjoy exclusive access to pristine beaches and crystal-clear waters. Whether [...]