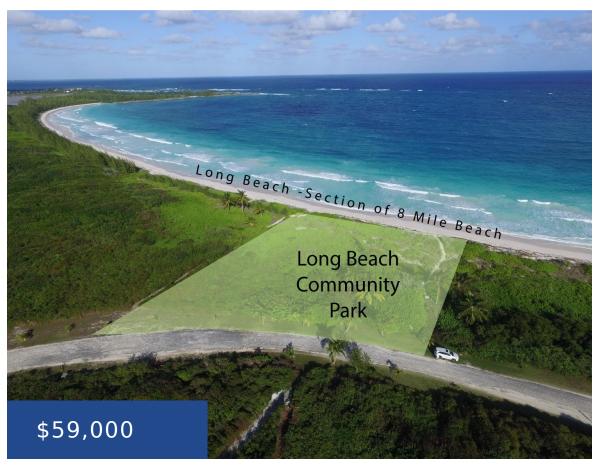

#### # 143 - LONG BEACH SUBD ABACO

https://wateredgebahamas.com

Prime residential vacant building lot 143 is situated near one of Abacoâ ls longest Atlantic Ocean powder white sandy beaches, this existing approved subdivision sits on a section of 8+ miles of nonstop uninterrupted beach! This wooded parcel of approx. 11,253 s/f features 85 ft. of road frontage and an average depth of 132′. Potable water [...]

# **Property Features**

Lot size: 11253 sq ft

Amenities: None Shared Amenities: Beach

**Style:** Single Family Lot **Exterior Finish:** None

Sewer: Septic - No Water: City

Road: Street Roof: Other

Foundation: No Air conditioning (Condo): None

## **Miscellaneous**

**Restrictions:** Restr. Covnts

Legal Description: Lot 143 Long
Beach Subdivision, South Abaco

Site Influences: Adult Oriented, Easy Access, View -

Ocean, Treed Lot, Wooded Area, Quiet Area, Road - Gravel, Pets