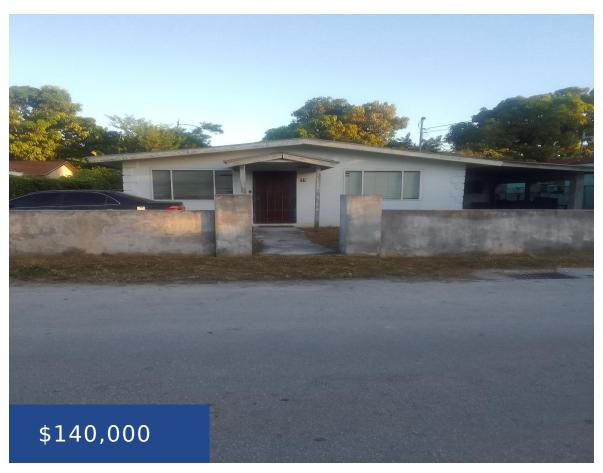

### 1429 CROTON STREET NEW PROVIDENCE/PARADISE ISLAND

https://wateredgebahamas.com

This Single Family Fixer-Upper sits on 5,000 square feet of land and has an interior of 1007 square foot. This property consists of 3 bedrooms and 1 bathroom. Pinewood Gardens Subdivision is conveniently located near schools, churches, restaurants, public parks and shopping plazas. Contact us if you're interested in this property. It's an exceptionally open [...]

## **Basics**

**Location:** Pinewood Gardens Island: New Providence/Paradise Island

Lot Number: 1429 Lot Width: 50

**Lot Depth:** 100 **Construction:** Concrete Block

Floors In Building: 1 Category: Single Family Home

**Total Finished Floor Area:** 1007 **Type:** Single Family Home

**Status:** For Sale Only **Bedrooms: 3** beds

Bathrooms: 1 bath Area: 1007 sq ft

**Lot size: 5000** sq ft **Year built:** 2000