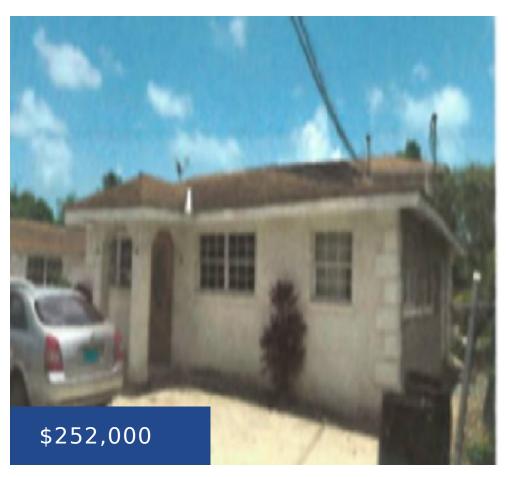

## 1414 PINEWOOD GARDENS NEW PROVIDENCE/PARADISE ISLAND

https://wateredgebahamas.com

HOPA. There is no access to the inside. This property is located in a well developed neighborhood with public schools, shopping area, food stores and public transportation.

## **Basics**

**Location:** Pinewood Gardens Island: New Providence/Paradise Island

**Lot Number:** 1414 **Construction:** Concrete Block

Category: Single Family Home Total Finished Floor Area: 1200

Type: Single Family Home
Status: For Sale Only
Bedrooms: 3 beds
Bathrooms: 1 bath