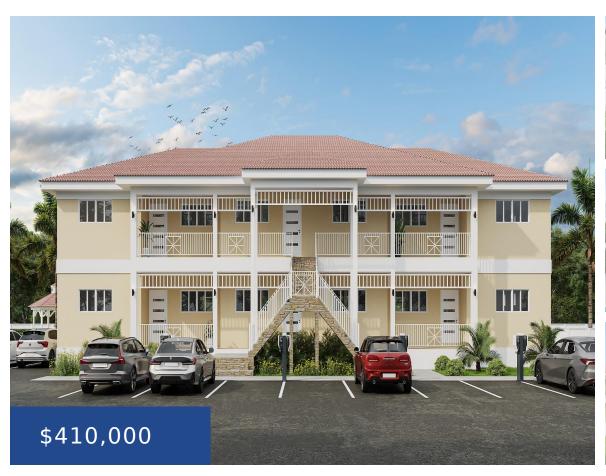

### 14 VIA DELLA ROSA NEW PROVIDENCE/PARADISE ISLAND

https://wateredgebahamas.com

Sandy Estates provides an ideal blend of contemporary elegance and timeless allure. Nestled in the western vibrant community of Via Della Rosa, this remarkable estate features modern finishes and meticulously engineered space that promises indulgence at its core. With only six exclusive units available, the layout fosters an intimate atmosphere, ensuring a private and curated [...]

#### **Basics**

**Title of Property:** #4 Sandy Estates **Location:** Coral Harbour

**Subdivision:** Via Della Rosa **Island:** New Providence/Paradise Island

**Lot Number:** 14 **Construction:** Concrete Block, Steel/Concrete

Category: Condo Total Finished Floor Area: 1000

Type: Condo Status: For Sale Only Bedrooms: 2 beds Bathrooms: 2 baths

**Area: 1000** sq ft **Lot size: 1000** sq ft

## **Property Features**

**Amenities:** Garden Area, Swimming Pool, Kitchen Built-in(s), Jetted **Style:** Apartment

Bathtub, Sprinkler System, Fully Fenced, Fully Walled, Impact Windows, Cable, Stand-by Generator, 24 Hour Security, Hurricane