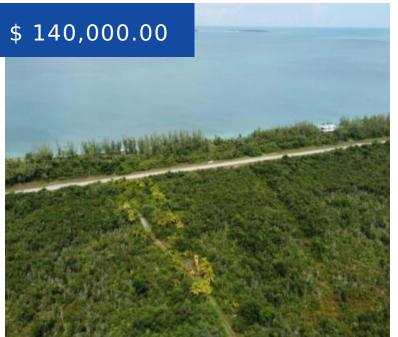

# 14 ACRES FIRE ROAD ABACO

https://wateredgebahamas.com

Large waterfront parcel of 14+/- acres spanning from the Great Abaco Highway to the bayside of the Sea of Abaco. Offering 210 ft. of road frontage along the highway, this property extends completely to the western coast with 210 ft. of water frontage and overlooks the bay. Utilities, including telephone,...