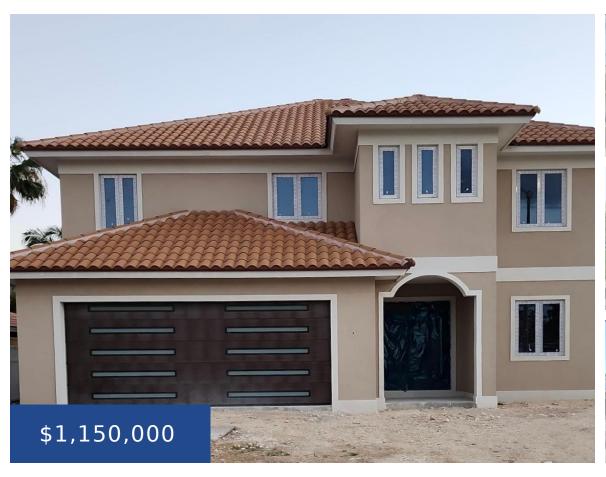

## 134 SAPHIRE CRES NEW PROVIDENCE/PARADISE ISLAND

https://wateredgebahamas.com

Brand New 5 Bedrooms 4 Bathrooms 2 Car Garage 2nd level lounge area Pool & Spa Impact Windows Custom , modern pivot entry door Custom , modern garage door Modern, floating staircase with glass railing Modern kitchen with huge island Over 3,400 sq ft under roof Just 2 minute walk to beach

- 5 beds
- 4 baths
- Single Family Home
- Single Family Home
- For Sale Only
- 3400 sq ft

### **Basics**

Title of Property: TREASURE COVE Location: Yamacraw

**Subdivision:** Treasure Cove **Island:** New Providence/Paradise Island

**Lot Number:** 134 **Lot Width:** 65

Lot Depth: 100 Lot Shape: RECTANGLE

**Construction:** Concrete Block **Floors In Building:** 2

Category: Single Family Home SqFt Total Lower Floor: 1700

**Total Finished Floor Area:** 3400 **Type:** Single Family Home

**Status:** For Sale Only **Bedrooms: 5** beds