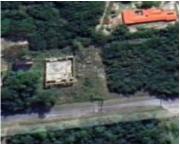

#### 13 GREENING GLADE DRIVE GRAND BAHAMA/FREEPORT

https://wateredgebahamas.com

Located in the quiet neighborhood of Greening Glade. This gracious sized lot is conveniently situated within walking distance to both Solomon's and Port Lucaya, close to amenities, and also far away for a peaceful living retreat. Don't miss out on this great investment oppurtunity.

### **Basics**

**Location:** Greening Glade Island: Grand Bahama/Freeport

Lot Number: 13 Block: 1

**Construction:** None **Category:** Lots/Acreage

**Type:** Lots/Acreage **Status:** For Sale Only

**Bedrooms: 0** beds **Bathrooms: 0** baths