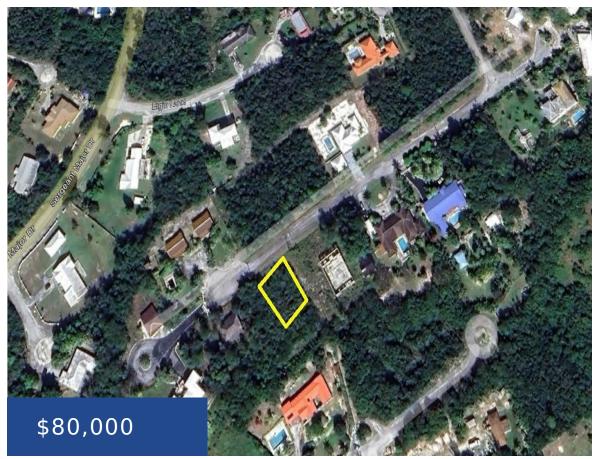

#### 13 GREENING GLADE DRIVE GRAND BAHAMA/FREEPORT

https://wateredgebahamas.com

Located in the quiet neighborhood of Greening Glade. This gracious sized lot is conveniently situated within walking distance to both Solomon's and Port Lucaya, close to amenities, and also far away for a peaceful living retreat. Don't miss out on this great investment oppurtunity.

### **Basics**

**Location:** Greening Glade Island: Grand Bahama/Freeport

Lot Number: 13 Block: 1

**Construction:** None **Category:** Lots/Acreage

**Type:** Lots/Acreage **Status:** For Sale Only

**Bedrooms: 0** beds **Bathrooms: 0** baths