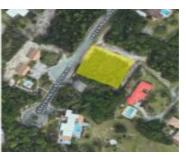

#### 13 GREENING GLADE DRIVE GRAND BAHAMA/FREEPORT

https://wateredgebahamas.com

Located in the quiet neighborhood of Greening Glade. This gracious sized lot is conveniently situated within walking distance to both Solomon's and Port Lucaya, close to amenities, and also far away for a peaceful living retreat. Don't miss out on this great investment oppurtunity.

### **Basics**

**Location:** Greening Glade Island: Grand Bahama/Freeport

Lot Number: 13 Block: 1

**Construction:** None **Category:** Lots/Acreage

**Type:** Lots/Acreage **Status:** For Sale Only

**Bedrooms: 0** beds **Bathrooms: 0** baths