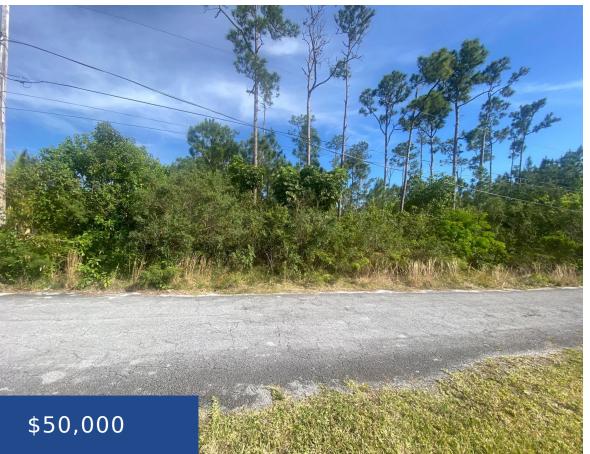

### 13-14 PEACOCK LANE GRAND BAHAMA/FREEPORT

https://wateredgebahamas.com

Rare opportunity! Two large single-family lots (13 & 14) sold together in a highly sought-after subdivision. Enjoy a yearly service charge of just \$200. Prime location less than 2 mins from Williams/Russell Town settlement beach and near the top school district. Walking distance to a public bus stop and two well-maintained community parks.

#### **Basics**

**Location:** Freeport Island: Grand Bahama/Freeport

Lot Number: 13-14 **Construction:** None

**Total Finished Floor Area: 29621** Category: Lots/Acreage

Type: Lots/Acreage Status: For Sale Only Bedrooms: 0 beds Bathrooms: 0 baths

Area: 29621 sq ft **Lot size: 29621** sq ft