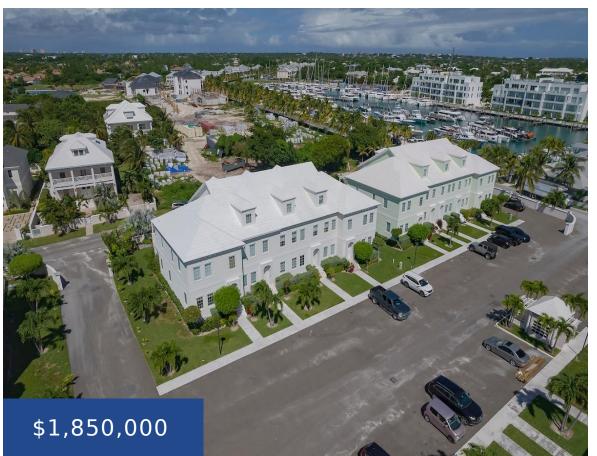

## 1204 PALM CAY NEW PROVIDENCE/PARADISE ISLAND

https://wateredgebahamas.com

Step into a world of luxury and coastal charm with this stunning, fully furnished 3-level townhouse in the exclusive Palm Cay community! This rare double-unit garden townhouse spans 4,800 sq. ft., showcasing Restoration Hardware furniture, highend appliances, and a beautifully crafted custom kitchen. With 5 bedrooms, 4.5 bathrooms, a dedicated home office, and a spacious [...]

## **Basics**

Location: Yamacraw Subdivision: Palm Cay

Island: New Providence/Paradise Island **Half Bathrooms:** 1

Construction: Concrete Block Category: Condo

**Total Finished Floor Area: 4800** Type: Condo

Status: For Sale Only **Bedrooms: 5** beds Bathrooms: 4 baths Area: 4800 sq ft

Lot size: 0 sq ft

## **Property Features**

**Amenities:** Garden Area, Swimming Pool, Kitchen Built-in(s), Impact Style: Townhouse

Windows, Cable, 24 Hour Security, Furnished, Short Term Allowed

Exterior Finish: Finished Concrete Sewer: Connected