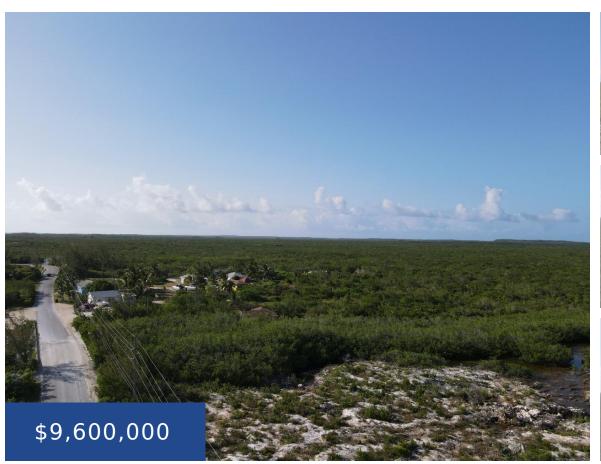

## 120 ACRES DOCTOR'S CREEK, LONG ISLAND LONG ISLAND

https://wateredgebahamas.com

This 120-acre property, with high elevation overlooking the Caribbean Sea on one side and the Atlantic Ocean on the other, is situated around Doctor's Creek. It is perfect for a Boutique Hotel or Vacation Rental and is situated just feet off Queen's Highway. It's just minutes away from the shallow waters of Doctorâ□□s Creek or […]

## **Basics**

Title of Property: DOCTOR'S CREEK

**Island:** Long Island

**Type:** Land Only

**Lot size: 5227200** sq ft

**Location:** Doctor's Creek

Category: Acreage

Status: For Sale Only