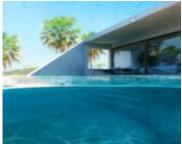

# **Property Features**

| Amenities: Swimming Pool, Main Level Entry      | Style: 2 Storey-Main L Entry        |
|-------------------------------------------------|-------------------------------------|
| Exterior Finish: Finished Concrete              | Sewer: None                         |
| Water: None                                     | Roof: Other                         |
| Foundation: Yes                                 | Air conditioning (Condo): Central   |
| Outdoor Area (Condo): Private Yard, Pool        | Assessment Includes (Condo): No Fee |
| Parking Type: Garage & Carport, Garage - Double |                                     |