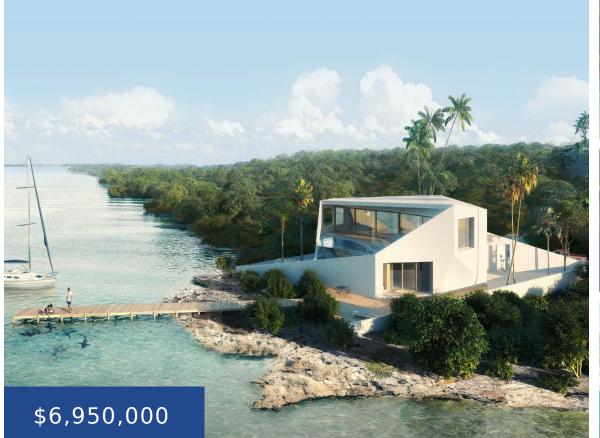

### **12 FLAMINGO BAY ESTATES EXUMA & EXUMA CAYS**

https://wateredgebahamas.com

The Diamond House is being offered pre-construction. This gem is located on the

waterfront of Flamingo Bay and has a total of 3,842.7 sq ft. This single family home has 4

bedrooms, 2 bathrooms, 2 kitchens, 2 large terraces, a parking garage with space for 2

- 4 beds
- 2 baths
- Single Family Home
- Single Family Home
- For Sale Only
- 3842 sq ft