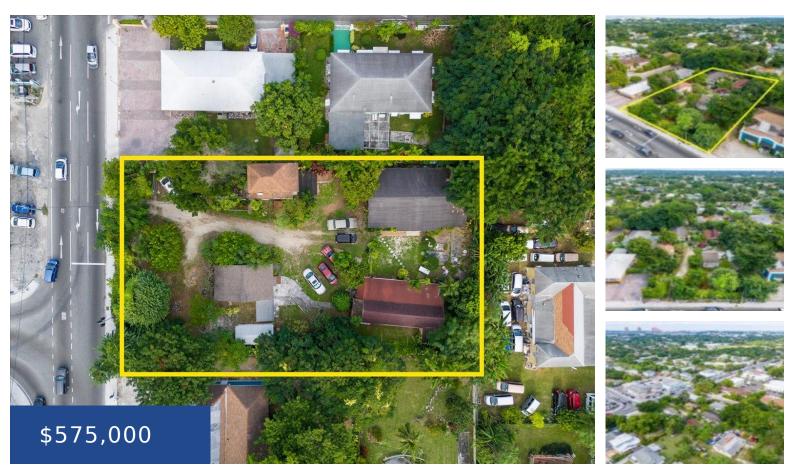

### **12 BROOKLYN & VILLAGE RD NEW PROVIDENCE/PARADISE ISLAND**

https://wateredgebahamas.com

This mixed zone property is an investors dream; the possibilities are endless. Centrally located, this property is right in the heart of Nassau, with quick and easy access everywhere on the island. The property is zoned for both commercial and residential development. With four structures in place, it is ready to start producing income right [...]

### Basics

Location: Village Road Island: New Providence/Paradise Island Construction: Frame Total Finished Floor Area: 3554 Status: For Sale Only Bathrooms: 4 baths Lot size: 22000 sq ft Subdivision: 1066 Lot Number: 12 Category: Fourplex Type: Fourplex Bedrooms: 7 beds Area: 3554 sq ft