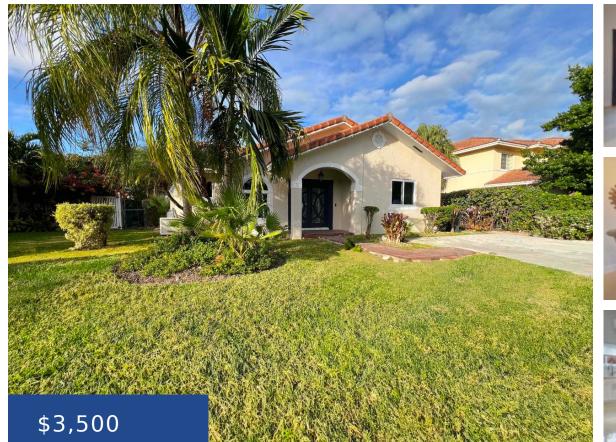

## **12 AQUAMARINE CLOSE NEW PROVIDENCE/PARADISE ISLAND**

https://wateredgebahamas.com

Nestled within the secure confines of Treasure Cove and just a short stroll from the ocean,

convenience, and seaside charm. The home features three bedrooms and two baths. Upon

this fully furnished home has been recently renovated and offers a blend of comfort,

entering, you are welcomed by a flood of natural light, open spaces, [...]

- 3 beds
- 2 baths
- Single Family Home
- Single Family Home
- For Rent Only
- 1500 sq ft

## Basics

- Rental Amount: 3500 Location: Yamacraw Island: New Providence/Paradise Island Construction: Concrete Block Total Finished Floor Area: 1500 Status: For Rent Only Bathrooms: 2 baths Lot size: 6000 sq ft
- Title of Property: Gated Family Home Subdivision: Treasure Cove Lot Number: 12 Category: Single Family Home Type: Single Family Home Bedrooms: 3 beds Area: 1500 sq ft